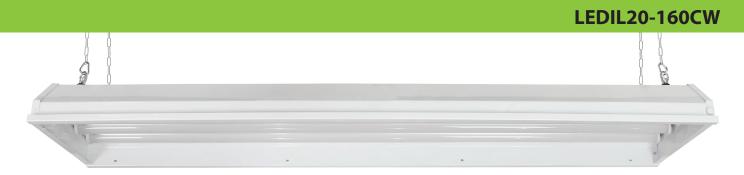

# **LED 160W TROFFER HIGH BAY**

This LED troffer light is the perfect alternative to old T5 technology in terms of longevity, performance, reliability and functionality. The standard model has an onboard microwave motion sensor capable of turning on/off individual rows of LEDs depending on what best suits your operations. Sensor adjustment is extremely easy and does away with centralised control unit, meaning cost effective installation. The troffer is glass free and designed to be suspended from four chains (supplied with each unit).

| Fixture/Part No.      | LEDIL20-160CW                                          |
|-----------------------|--------------------------------------------------------|
| Power Consumption     | 160W*                                                  |
| LED Lumens            | 19,200lm                                               |
| Fixture Lumens        | 13,600lm                                               |
| Colour Temperature    | 6000K                                                  |
| Colour Rendering (Ra) | >80                                                    |
| Beam Angle            | 120°                                                   |
| LED                   | Jufei LED                                              |
| IP Rating             | IP20                                                   |
| Driver                | 4x LFD CE Driver                                       |
| Input Power           | 220~240V AC, 50Hz                                      |
| Luminaire Efficiency  | 85lm/W                                                 |
| Power Factor          | ≥0.9                                                   |
| Dimmable Driver       | No (any LED tube line can be off by switch on housing) |
| Operating Temperature | -20°C to +40°C                                         |
| Sensors               | Microwave Motion                                       |
| Material              | Aluminium, White Powder Coat, High<br>Quality PMMA     |
| Dimensions            | 1220x288x100mm                                         |
| Cable                 | 3m length 3 core cable with AUS/NZ plug                |
|                       |                                                        |