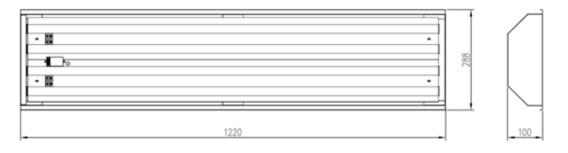

| Fixture/Part No.      | LEDIL20-160CW                                          |
|-----------------------|--------------------------------------------------------|
| Power Consumption     | 160W*                                                  |
| LED Lumens            | 19,200lm                                               |
| Fixture Lumens        | 13,600lm                                               |
| Colour Temperature    | 6000K                                                  |
| Colour Rendering (Ra) | >80                                                    |
| Beam Angle            | 120°                                                   |
| LED                   | Jufei LED                                              |
| IP Rating             | IP20                                                   |
| Driver                | 4x LFD CE Driver                                       |
| Input Power           | 220~240V AC, 50Hz                                      |
| Luminaire Efficiency  | 85lm/W                                                 |
| Power Factor          | ≥0.9                                                   |
| Dimmable Driver       | No (any LED tube line can be off by switch on housing) |
| Operating Temperature | -20°C to +40°C                                         |
| Sensors               | Microwave Motion                                       |
| Material              | Aluminium, White Powder Coat, High<br>Quality PMMA     |
| Dimensions            | 1220x288x100mm                                         |
| Cable                 | 3m length 3 core cable with AUS/NZ plug                |
|                       |                                                        |

### DIMENSIONS

**PHOTOMETRICS** 

20 Neilpark Drive East Tamaki Auckland. NEW ZEALAND **phone: 64 9 272 5619** 